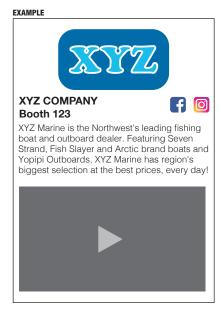

#### PREMIUM - \$650 (BEST VALUE)

thesportshows.com

Business name, booth number, logo, website link, Instagram and/or Facebook link, up to 400 characters for profile, embedded video.

#### Booth 123

XYZ Marine is the Northwest's leading fishing boat and outboard dealer. Featuring Seven Strand, Fish Slayer and Arctic brand boats and Yopipi Outboards, XYZ Marine has region's biggest selection at the best prices, every day!